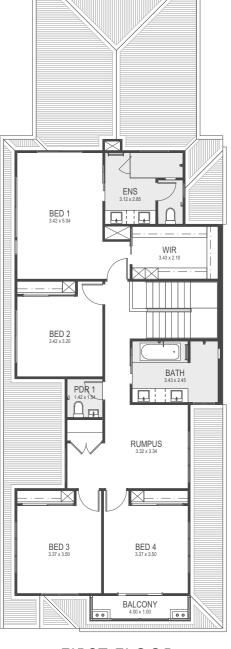

FIRST FLOOR

| First Floor | 117.19m <sup>2</sup> |
|-------------|----------------------|
| Stair Void  | 7.16m <sup>2</sup>   |
| Balcony     | $4.00m^{2}$          |
| TOTAL       | 307.00m <sup>2</sup> |