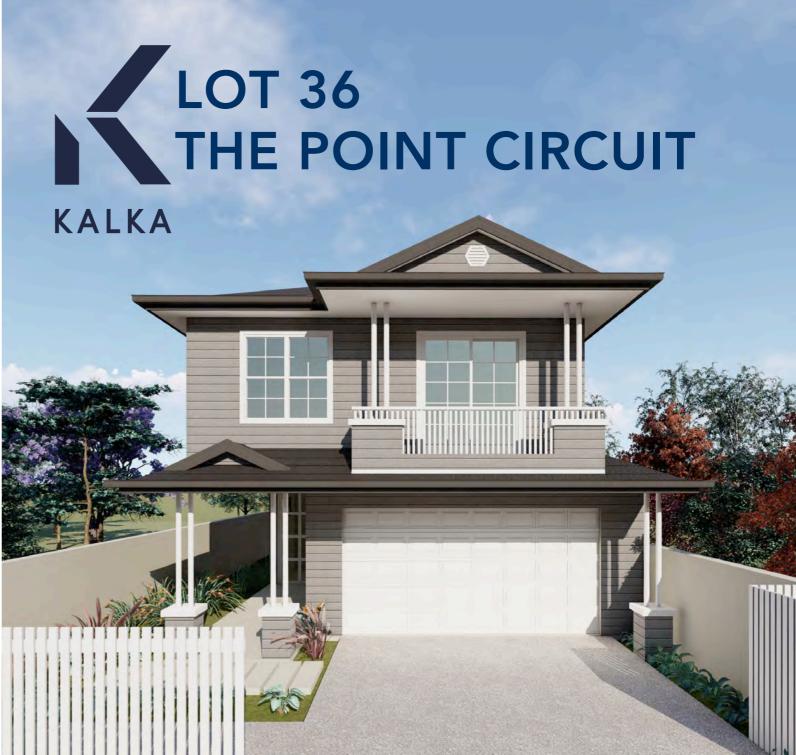

SANCTUARYCOVE.COM 07 5577 6500 GPEREZ-ARCEO@MULPHA.COM.AU

**SANCTUARY COVE SALES CENTRE** // Jabiru House, Masthead Way, Sanctuary Cove
Open Monday to Friday 8.30am - 5pm and Saturday & Sunday 10am - 4pm // Take exit 57 off the M1







SANCTUARYCOVE.COM | 07 5577 6500 GPEREZ-ARCEO@MULPHA.COM.AU | 0457 702 802

## 



## **FLOOR PLANS**





| Ground Floor | 115.09m <sup>2</sup> |
|--------------|----------------------|
| Garage       | 38.41m <sup>2</sup>  |
| Patio        | 15.07 <sup>2</sup>   |
| Portico      | 10.08 <sup>2</sup>   |

FIRST FLOOR

| First Floor | 117.19m <sup>2</sup> |
|-------------|----------------------|
| Stair Void  | 7.16m <sup>2</sup>   |
| Balcony     | $4.00m^{2}$          |
| TOTAL       | 307.00m <sup>2</sup> |

DISCLAIMER: Please note that whilst every care is taken to ensure the contents of this brochure are correct, this information is to be used as a guide only. Purchasers need to rely on their own enquirers and refer to contract of sale. Quay lines are subject to final approval.