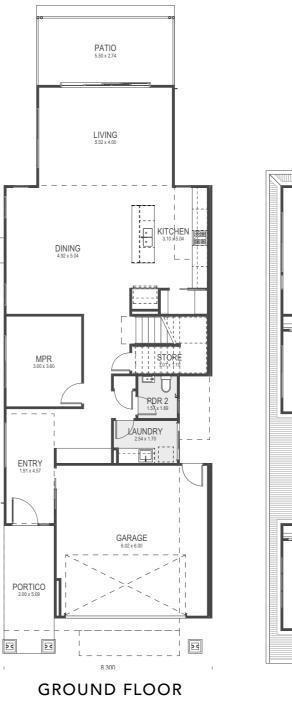

## **FLOOR PLANS**

| Ground Floor | 115.09m <sup>2</sup> |
|--------------|----------------------|
| Garage       | 38.41m <sup>2</sup>  |
| Patio        | 15.07 <sup>2</sup>   |
| Portico      | 10.08 <sup>2</sup>   |

FIRST FLOOR

| First Floor | 117.19m <sup>2</sup> |
|-------------|----------------------|
| Stair Void  | 7.16m <sup>2</sup>   |
| Balcony     | $4.00m^{2}$          |
| TOTAL       | 307.00m <sup>2</sup> |